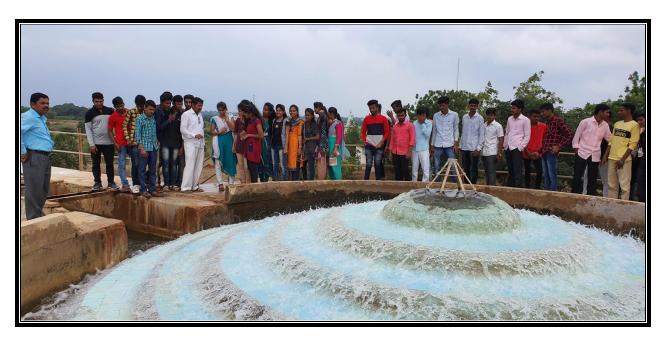

MR. MANE SIR EXPLAINING PROCEDURE OF WATER TREATMENT PLANT AT SHIRBHAVI, SANGOLA.

MR. SACHIN PATIL SIR EXPLAINING EXPERIMENTS OF CONCRETE AND GEOTECH TESTING LAB AT LOHEGAON, PUNE

MR. SACHIN PATIL SIR EXPLAINING EXPERIMENTS OF CONCRETE AND GEOTECH TESTING LAB AT LOHEGAON, PUNE