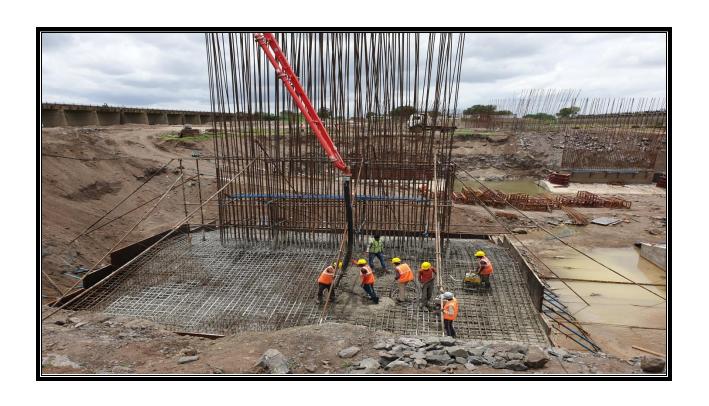

 $\ \, \textbf{VISIT TO BRIDGE SITE AT WADEGAON, SANGOLA} \;. \\$ 

VISIT TO UNDER CONSTRUCTION OF BRIDGE SITE AT WADEGAON, SANGOLA.

MR. MANE SIR EXPLAINING PROCEDURE OF WATER TREATMENT PLANT AT SHIRBHAVI, SANGOLA.