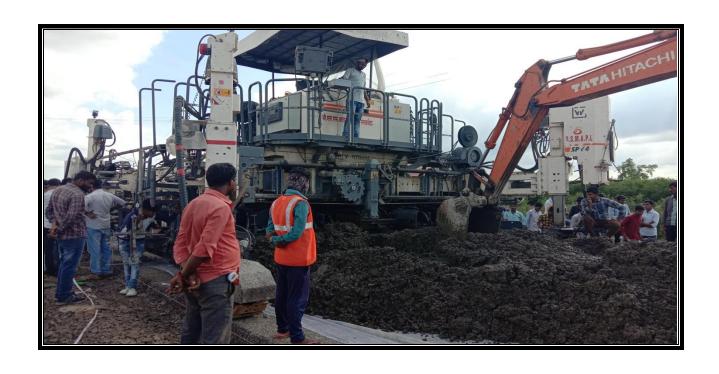

MR. SACHIN PATIL SIR EXPLAINING EXPERIMENTS OF CONCRETE AND GEOTECH TESTING LAB AT LOHEGAON, PUNE

SITE ENGINEER HAS EXPLAINING DETAILS OF CONSTRUCTION OF CEMENT CONCRETE ROAD AT SANGOLA JATH ROAD [SH 71]

SITE ENGINEER HAS EXPLAINING DETAILS OF CONSTRUCTION OF CEMENT CONCRETE ROAD AT SANGOLA JATH ROAD [SH 71]