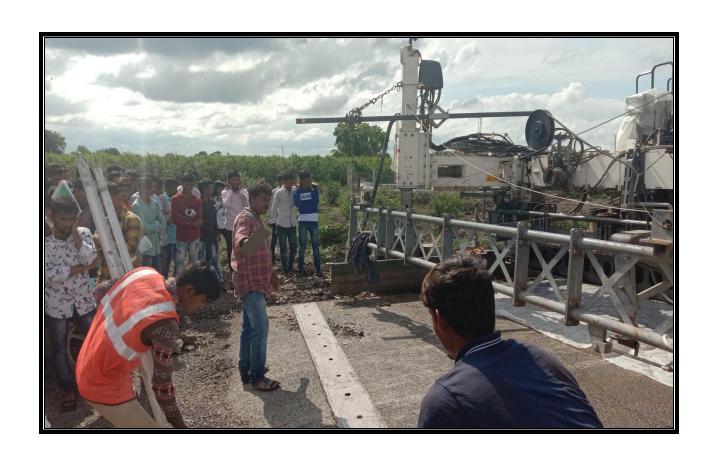

 $\ \, \textbf{VISIT TO BRIDGE SITE AT WADEGAON, SANGOLA} \;. \\$ 

VISIT TO UNDER CONSTRUCTION OF BRIDGE SITE AT WADEGAON, SANGOLA.

MR. MANE SIR EXPLAINING PROCEDURE OF WATER TREATMENT PLANT AT SHIRBHAVI, SANGOLA.