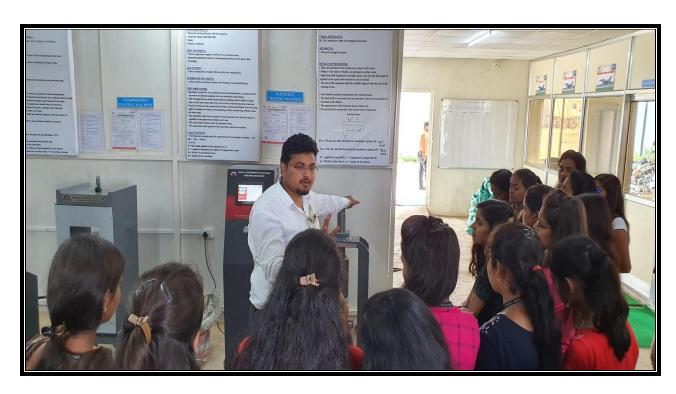

MR. MANE SIR EXPLAINING PROCEDURE OF WATER TREATMENT PLANT AT SHIRBHAVI, SANGOLA.

MR. SACHIN PATIL SIR EXPLAINING EXPERIMENTS OF CONCRETE AND GEOTECH TESTING LAB AT LOHEGAON, PUNE

MR. SACHIN PATIL SIR EXPLAINING EXPERIMENTS OF CONCRETE AND GEOTECH TESTING LAB AT LOHEGAON, PUNE

MR. SACHIN PATIL SIR EXPLAINING EXPERIMENTS OF CONCRETE AND GEOTECH TESTING LAB AT LOHEGAON, PUNE

SITE ENGINEER HAS EXPLAINING DETAILS OF CONSTRUCTION OF CEMENT CONCRETE ROAD AT SANGOLA JATH ROAD [SH 71]