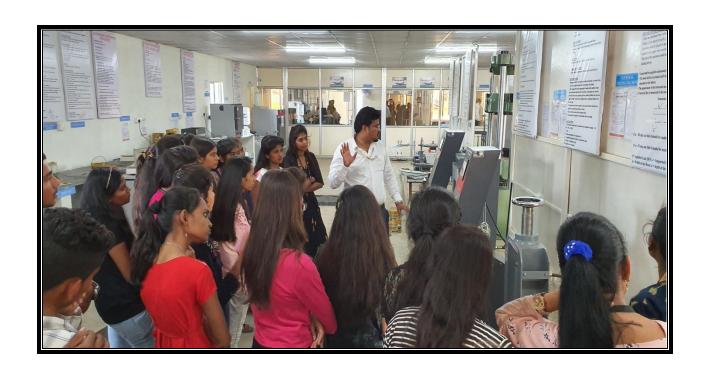

MR. MANE SIR EXPLAINING PROCEDURE OF WATER TREATMENT PLANT AT SHIRBHAVI, SANGOLA.

MR. SACHIN PATIL SIR EXPLAINING EXPERIMENTS OF CONCRETE AND GEOTECH TESTING LAB AT LOHEGAON, PUNE

MR. SACHIN PATIL SIR EXPLAINING EXPERIMENTS OF CONCRETE AND GEOTECH TESTING LAB AT LOHEGAON, PUNE

MR. SACHIN PATIL SIR EXPLAINING EXPERIMENTS OF CONCRETE AND GEOTECH TESTING LAB AT LOHEGAON, PUNE

SITE ENGINEER HAS EXPLAINING DETAILS OF CONSTRUCTION OF CEMENT CONCRETE ROAD AT SANGOLA JATH ROAD [SH 71]