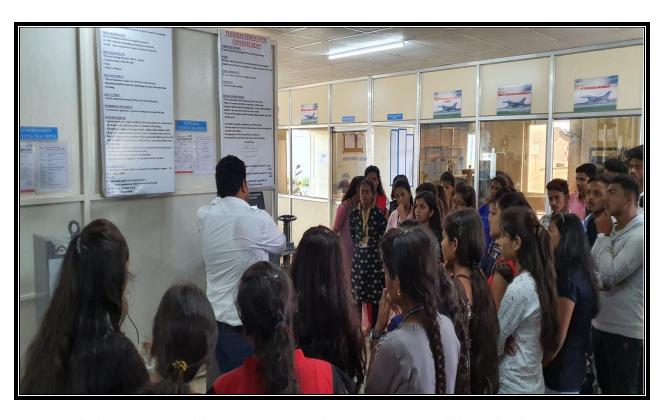

MR. MANE SIR EXPLAINING PROCEDURE OF WATER TREATMENT PLANT AT SHIRBHAVI, SANGOLA.

MR. SACHIN PATIL SIR EXPLAINING EXPERIMENTS OF CONCRETE AND GEOTECH TESTING LAB AT LOHEGAON, PUNE

MR. SACHIN PATIL SIR EXPLAINING EXPERIMENTS OF CONCRETE AND GEOTECH TESTING LAB AT LOHEGAON, PUNE

MR. SACHIN PATIL SIR EXPLAINING EXPERIMENTS OF CONCRETE AND GEOTECH TESTING LAB AT LOHEGAON, PUNE

SITE ENGINEER HAS EXPLAINING DETAILS OF CONSTRUCTION OF CEMENT CONCRETE ROAD AT SANGOLA JATH ROAD [SH 71]