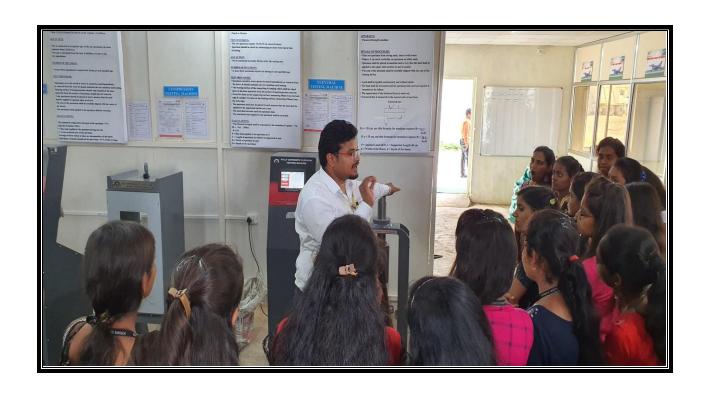

MR. MANE SIR EXPLAINING PROCEDURE OF WATER TREATMENT PLANT AT SHIRBHAVI, SANGOLA.

MR. SACHIN PATIL SIR EXPLAINING EXPERIMENTS OF CONCRETE AND GEOTECH TESTING LAB AT LOHEGAON, PUNE

MR. SACHIN PATIL SIR EXPLAINING EXPERIMENTS OF CONCRETE AND GEOTECH TESTING LAB AT LOHEGAON, PUNE

MR. SACHIN PATIL SIR EXPLAINING EXPERIMENTS OF CONCRETE AND GEOTECH TESTING LAB AT LOHEGAON, PUNE

SITE ENGINEER HAS EXPLAINING DETAILS OF CONSTRUCTION OF CEMENT CONCRETE ROAD AT SANGOLA JATH ROAD [SH 71]