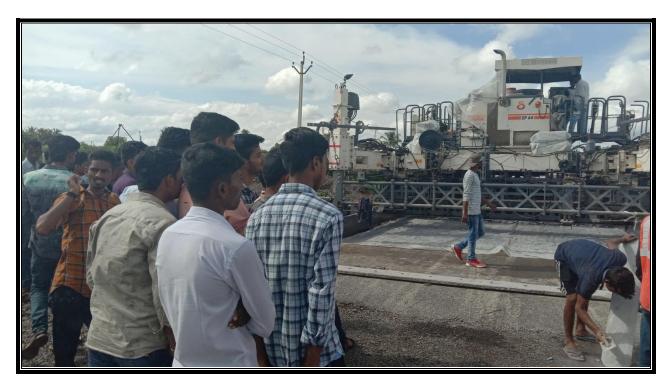

MR. SACHIN PATIL SIR EXPLAINING EXPERIMENTS OF CONCRETE AND GEOTECH TESTING LAB AT LOHEGAON, PUNE

SITE ENGINEER HAS EXPLAINING DETAILS OF CONSTRUCTION OF CEMENT CONCRETE ROAD AT SANGOLA JATH ROAD [SH 71]

SITE ENGINEER HAS EXPLAINING DETAILS OF CONSTRUCTION OF CEMENT CONCRETE ROAD AT SANGOLA JATH ROAD [SH 71]