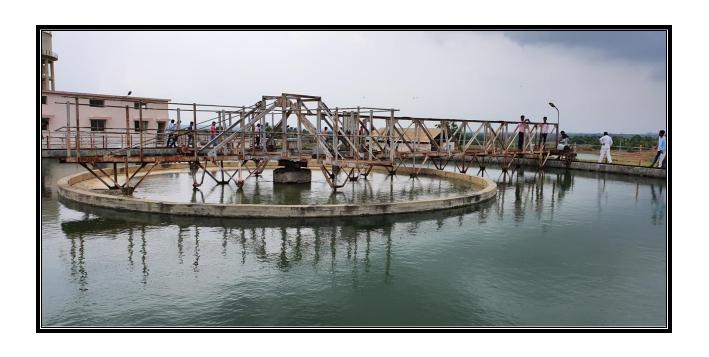

 $\ \, \textbf{VISIT TO BRIDGE SITE AT WADEGAON, SANGOLA} \;. \\$ 

VISIT TO UNDER CONSTRUCTION OF BRIDGE SITE AT WADEGAON, SANGOLA.

MR. MANE SIR EXPLAINING PROCEDURE OF WATER TREATMENT PLANT AT SHIRBHAVI, SANGOLA.

MR. MANE SIR EXPLAINING PROCEDURE OF WATER TREATMENT PLANT AT SHIRBHAVI, SANGOLA.

MR. SACHIN PATIL SIR EXPLAINING EXPERIMENTS OF CONCRETE AND GEOTECH TESTING LAB AT LOHEGAON, PUNE

MR. SACHIN PATIL SIR EXPLAINING EXPERIMENTS OF CONCRETE AND GEOTECH TESTING LAB AT LOHEGAON, PUNE