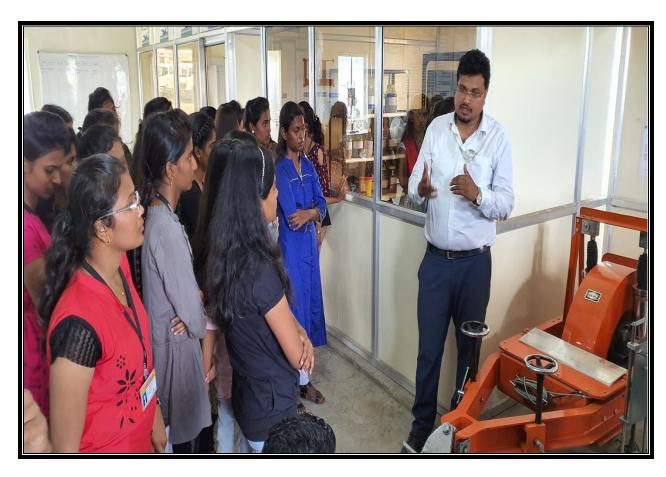

MR. MANE SIR EXPLAINING PROCEDURE OF WATER TREATMENT PLANT AT SHIRBHAVI, SANGOLA.

MR. SACHIN PATIL SIR EXPLAINING EXPERIMENTS OF CONCRETE AND GEOTECH TESTING LAB AT LOHEGAON, PUNE

MR. SACHIN PATIL SIR EXPLAINING EXPERIMENTS OF CONCRETE AND GEOTECH TESTING LAB AT LOHEGAON, PUNE

MR. SACHIN PATIL SIR EXPLAINING EXPERIMENTS OF CONCRETE AND GEOTECH TESTING LAB AT LOHEGAON, PUNE

SITE ENGINEER HAS EXPLAINING DETAILS OF CONSTRUCTION OF CEMENT CONCRETE ROAD AT SANGOLA JATH ROAD [SH 71]